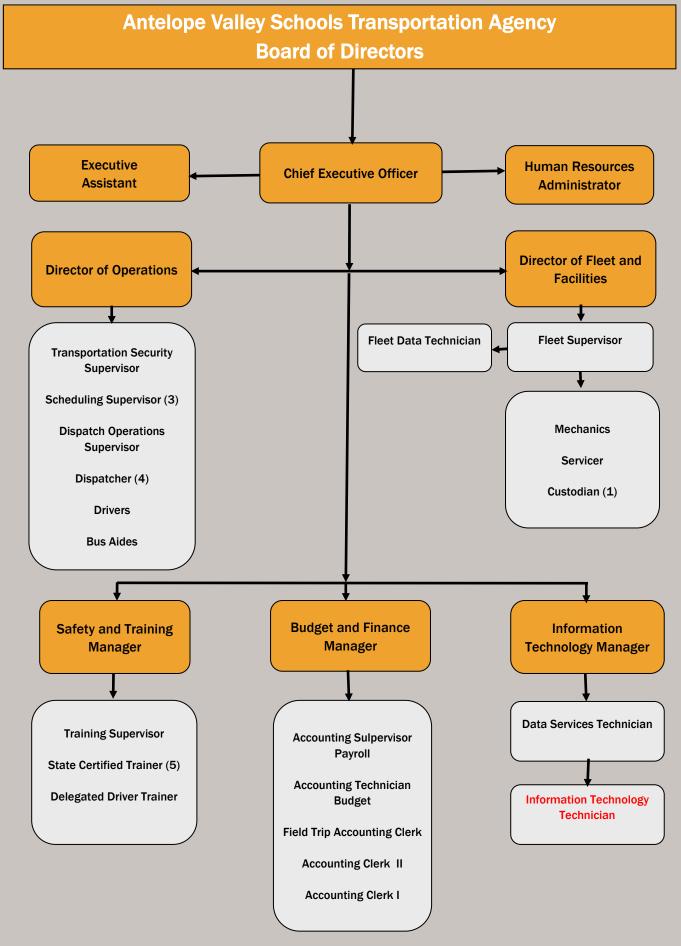

#### **B. Information Technology Department Needs**

Page 7

As Presented by Morris Fuselier, III. and Kathy Phillips

The CEO and Manager will discuss the needs of the IT department and revise the organization chart to address the demands of expanded technology maintenance and operations.

#### **Antelope Valley Schools Transportation Agency**

**TITLE:** Information Technology Technician

**PRIMARY PURPOSE:** Under the general direction of the Information Technology Manager with all duties related to the installation and maintenance of the Agency's computer software and hardware systems. Responsibilities include accurate and timely resolution for all assigned duties. Assists Information Technology Manager and IT department staff in the following areas: Local Area Network (LAN) administration. Coordinates Agency computer related needs. Assists with technology inventory processing. Troubleshoots computer program problems and determines a satisfactory resolution. Processes reports using Agency reporting systems. Writes and sets up various computer spreadsheets, word processing documents and databases using Microsoft Office, and other agency supported applications.

#### **SPECIAL WORKING CONDITIONS:**

Maintain emotional control under stress. Prolonged use of computers, irregular hours may be required. Repetitive hand and arm m

REPORTS TO: Information Technology Manager

SUPERVISES: None

**TERMS OF** 

**EMPLOYMENT:** 12 months

WAGE/HOUR

STATUS: M-4

#### **MAJOR DUTIES AND RESPONSIBILITIES**

- 1. Troubleshoot computer system errors.
- 2. Perform computer maintenance on computers and other devices as needed.
- 3. Maintain inventory of all computer components, equipment and storage devices.
- 4. Perform updates for optimal performance.
- 5. Monitor agency wide virus protection.
- 6. Provide support to IT staff members where needed.
- 7. Set up computer equipment for employees, training and new applicant testing.
- 8. Installation of software, ensuring hardware compatibility and configuring settings on operating systems.
- 9. Assist users with technical issues or provide training on how to use certain programs or applications.
- 10. Identify problematic areas and recommend strategic solutions.
- 11. Supports all policies and procedures of the Agency.
- 12. Attends training as available related to the needs of the position.
- 13. Other duties as directed by the Information Technology Manager.